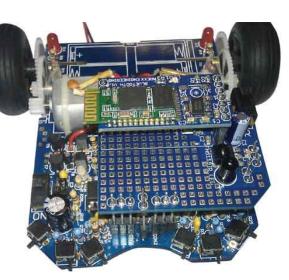

# **ARX-BT3**

#### **BT3 Capabilities:**

Read and transfer data to and from a PC or Android phone

Cruise around via Android phone control

ARX with BT3

### Overview:

The Wireless Kit from Global Specialties allows you to install a Bluetooth®\* compatible module on the ARX or the AAR Arduino robots. With this module you can not only communicate via an infrared link with ARX or AAR but also via RF waves and Android smartphones.

This wireless Android control will fully drive your robot via a smartphone. Learn all about wireless communication with this exciting kit.

ARX-BT3 Wireless Kit