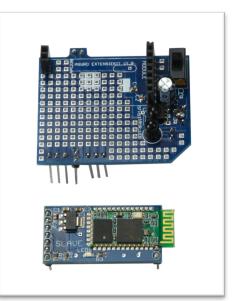

## **ARX Wireless Kit**

### Overview:

The Wireless Kit from Global Specialties allows you to install a Bluetooth®\* compatible module on the ARX or the AAR Arduino robots. With this module you can not only communicate via an infrared link with ARX or AAR but also via RF waves and Android smartphones.

This wireless Android control will fully drive your robot via a smartphone. Learn all about wireless communication with this exciting kit.

ARX-BT3 Wireless Kit