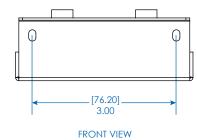

## **PDUSIDEBRKT**

**PDU Mounting Accessory** 

| Specifications                  | RoHS                                              |
|---------------------------------|---------------------------------------------------|
| Model                           | PDUSIDEBRKT                                       |
| Material of Construction        | Steel                                             |
| Unit Dimensions (H x W x D)     | 1.48 x 3.7 x 8.87 in. / 37.59 x 93.87 x 225.36 mm |
| Shipping Dimensions (H x W x D) | 2.1 x 3.8 x 9.1 in. / 53.3 x 96.5 x 231.1 mm      |
| Unit Weight                     | 0.62 lb. / 0.28 kg                                |
| Shipping Weight                 | 1 lb. / 0.45 kg                                   |
| Standards                       | Meets RoHS standard                               |

## **SEE NEXT PAGE FOR DETAILED UNIT MEASUREMENTS**

1111 W. 35th Street Chicago, IL 60609 USA 773.869.1234 www.tripplite.com

1111 W. 35th Street Chicago, IL 60609 USA 773.869.1234 www.tripplite.com

Dimensions: [mm] INCHES