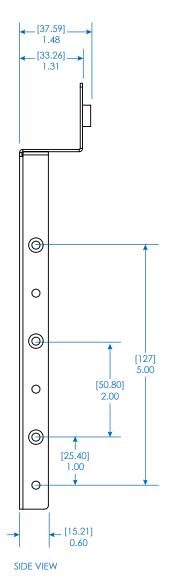

## **PDUSIDEBRKT**

**PDU Mounting Accessory** 

| Specifications                  | RoHS                                              |
|---------------------------------|---------------------------------------------------|
| Model                           | PDUSIDEBRKT                                       |
| Material of Construction        | Steel                                             |
| Unit Dimensions (H x W x D)     | 1.48 x 3.7 x 8.87 in. / 37.59 x 93.87 x 225.36 mm |
| Shipping Dimensions (H x W x D) | 2.1 x 3.8 x 9.1 in. / 53.3 x 96.5 x 231.1 mm      |
| Unit Weight                     | 0.62 lb. / 0.28 kg                                |
| Shipping Weight                 | 1 lb. / 0.45 kg                                   |
| Standards                       | Meets RoHS standard                               |

## **SEE NEXT PAGE FOR DETAILED UNIT MEASUREMENTS**

1111 W. 35th Street Chicago, IL 60609 USA 773.869.1234 www.tripplite.com

1111 W. 35th Street Chicago, IL 60609 USA 773.869.1234 www.tripplite.com

Dimensions: [mm] INCHES