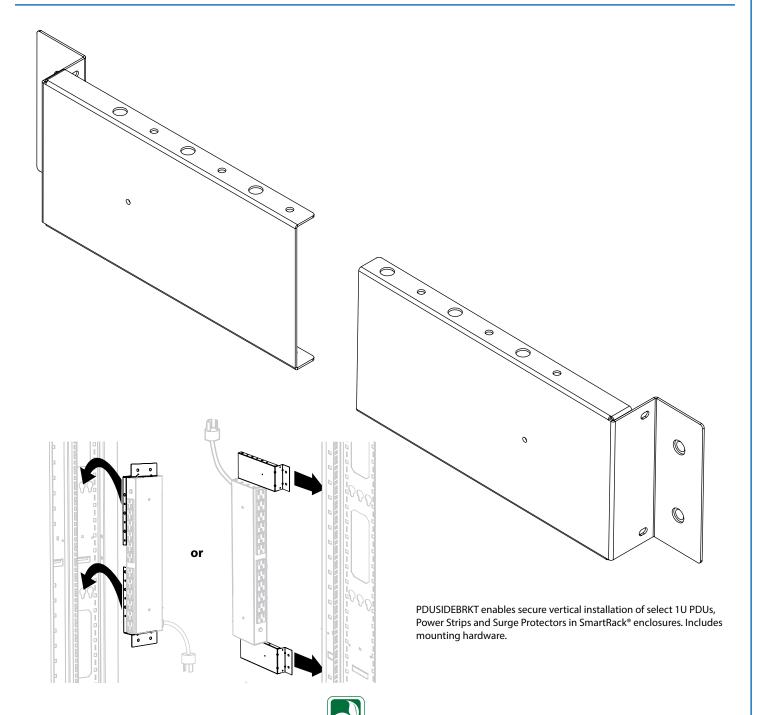

## **PDUSIDEBRKT**

**PDU Mounting Accessory** 

| Specifications                  | RoHS                                              |
|---------------------------------|---------------------------------------------------|
| Model                           | PDUSIDEBRKT                                       |
| Material of Construction        | Steel                                             |
| Unit Dimensions (H x W x D)     | 1.48 x 3.7 x 8.87 in. / 37.59 x 93.87 x 225.36 mm |
| Shipping Dimensions (H x W x D) | 2.1 x 3.8 x 9.1 in. / 53.3 x 96.5 x 231.1 mm      |
| Unit Weight                     | 0.62 lb. / 0.28 kg                                |
| Shipping Weight                 | 1 lb. / 0.45 kg                                   |
| Standards                       | Meets RoHS standard                               |