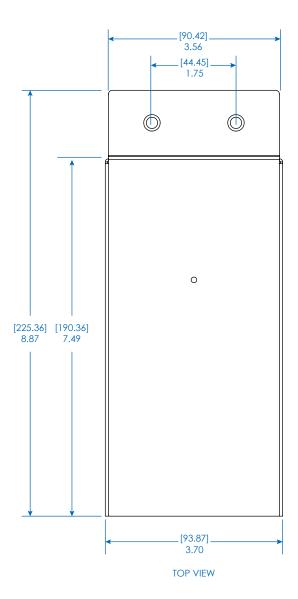

## **PDUSIDEBRKT**

**PDU Mounting Accessory** 

| Specifications                  | RoHS                                              |
|---------------------------------|---------------------------------------------------|
| Model                           | PDUSIDEBRKT                                       |
| Material of Construction        | Steel                                             |
| Unit Dimensions (H x W x D)     | 1.48 x 3.7 x 8.87 in. / 37.59 x 93.87 x 225.36 mm |
| Shipping Dimensions (H x W x D) | 2.1 x 3.8 x 9.1 in. / 53.3 x 96.5 x 231.1 mm      |
| Unit Weight                     | 0.62 lb. / 0.28 kg                                |
| Shipping Weight                 | 1 lb. / 0.45 kg                                   |
| Standards                       | Meets RoHS standard                               |

## **SEE NEXT PAGE FOR DETAILED UNIT MEASUREMENTS**

1111 W. 35th Street Chicago, IL 60609 USA 773.869.1234 www.tripplite.com

1111 W. 35th Street Chicago, IL 60609 USA 773.869.1234 www.tripplite.com

Dimensions: [mm] INCHES