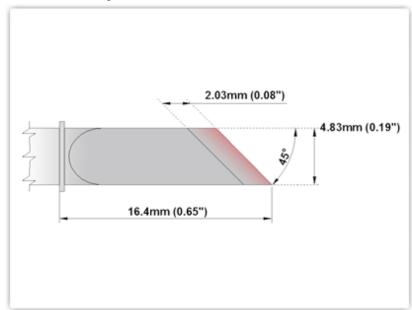

## EBM60TZ025

Tweezers Cartridge Pair - Knife Tinned area 2.03mm (0.08")

Tip Style: Tweezers
Tip Width: 4.83mm (0.19")

Tip Length: 16.40mm (0.65")

600 Type Cartridge<sup>1</sup>: 325°C - 358°C

RoHS Compliant<sup>2</sup> / Lead Free: YES