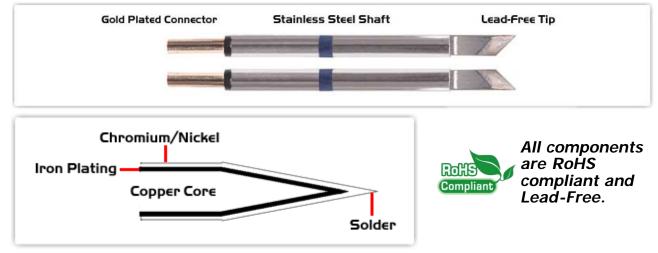

For Use With: EB-9000S-1, EB-9000S-2, MX500 and MX5000

## **Material Composition**

Easy Braid Co. tip cartridges will typically idle within a temperature range of +/-1.1°C. However, there is variation in idle temperature across tip geometries within an individual temperature series. Easy Braid Co. offers a wide variety of tip geometries from 0.25mm fine point tip to 5mm chisel. The length and geometry of a tip will have an influence on the tip idle temperature. To accurately measure idle temperature it will depend greatly on the measurement method, technique and equipment used. Two different methods or the use of alternative equipment will produce different test results.

 $<sup>2 \</sup>hspace{1mm} \mbox{Please refer to} \hspace{1mm} \frac{\mbox{http://www.rohs.gov.uk}}{\mbox{for details on RoHS Compliance.}}$