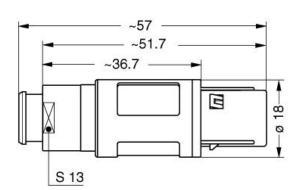

## DRAWINGS

Draws

#### Dimensions

|     | А    | L    |
|-----|------|------|
| mm. | 18   | 57   |
| in. | 0,71 | 2,24 |