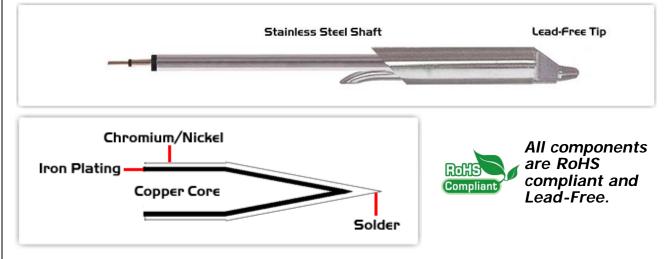

## **Material Composition**

Easy Braid Co. tip cartridges will typically idle within a temperature range of +/-1.1°C. However, there is variation in idle temperature across tip geometries within an individual temperature series. Easy Braid Co. offers a wide variety of tip geometries from 0.25mm fine point tip to 5mm chisel. The length and geometry of a tip will have an influence on the tip idle temperature. To accurately measure idle temperature it will depend greatly on the measurement method, technique and equipment used. Two different methods or the use of alternative equipment will produce different test results.