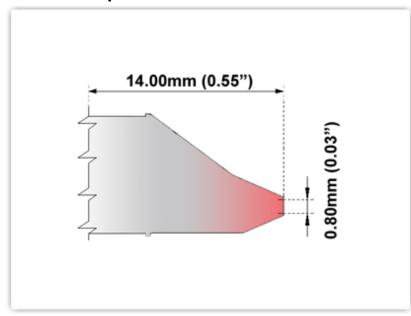

## EK60DT003

Desolder Tip - Inner Diameter 0.80mm (0.03")

Tip Style: Desolder

Tip Width: 0.80mm (0.03")
Tip Length: 14.00mm (0.55")

600 Type Cartridge<sup>1</sup>: 325°C - 358°C

RoHS Compliant<sup>2</sup> / Lead Free: YES