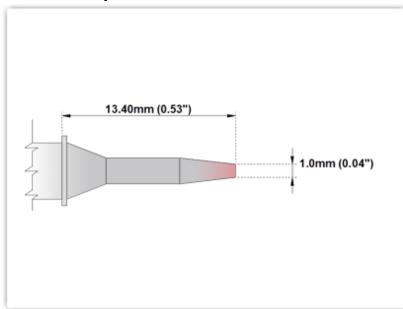

## ETM80CS151

Conical Sharp 1.0mm (0.04")

Tip Style: Conical Sharp
Tip Width: 1.00mm (0.04")
Tip Length: 13.40mm (0.53")

80 Type Cartridge<sup>1</sup>: 420°C - 475°C

RoHS Compliant<sup>2</sup> / Lead Free: YES