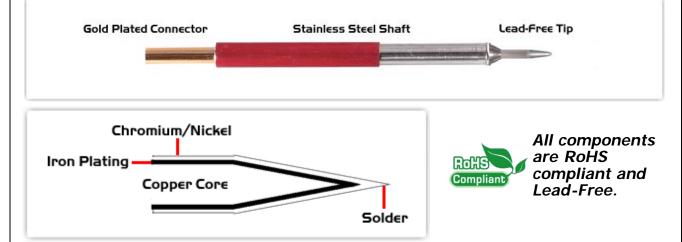

## **Material Composition**

<sup>1</sup> Easy Braid Co. tip cartridges will typically idle within a temperature range of +/-1.1°C. However, there is variation in idle temperature across tip geometries within an individual temperature series. Easy Braid Co. offers a wide variety of tip geometries from 0.25mm fine point tip to 5mm chisel. The length and geometry of a tip will have an influence on the tip idle temperature. To accurately measure idle temperature it will depend greatly on the measurement method, technique and equipment used. Two different methods or the use of alternative equipment will produce different test results.