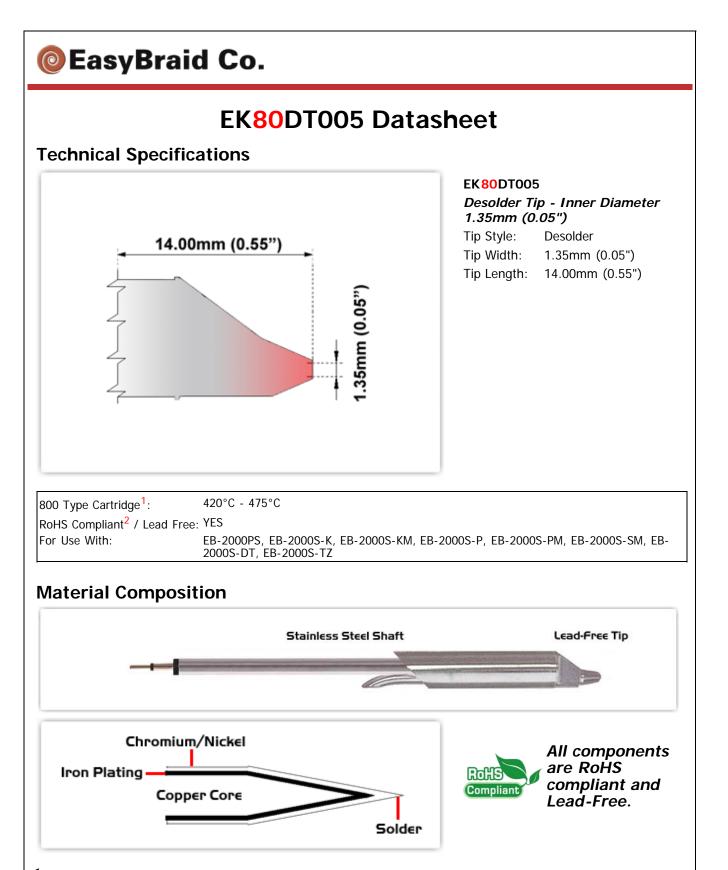

<sup>1</sup> Easy Braid Co. tip cartridges will typically idle within a temperature range of +/-1.1°C. However, there is variation in idle temperature across tip geometries within an individual temperature series. Easy Braid Co. offers a wide variety of tip geometries from 0.25mm fine point tip to 5mm chisel. The length and geometry of a tip will have an influence on the tip idle temperature. To accurately measure idle temperature it will depend greatly on the measurement method, technique and equipment used. Two different methods or the use of alternative equipment will produce different test results.

2 Please refer to <u>http://www.rohs.gov.uk</u> for details on RoHS Compliance.

Copyright © 2010-2013 Easy Braid Co. All Rights Reserved