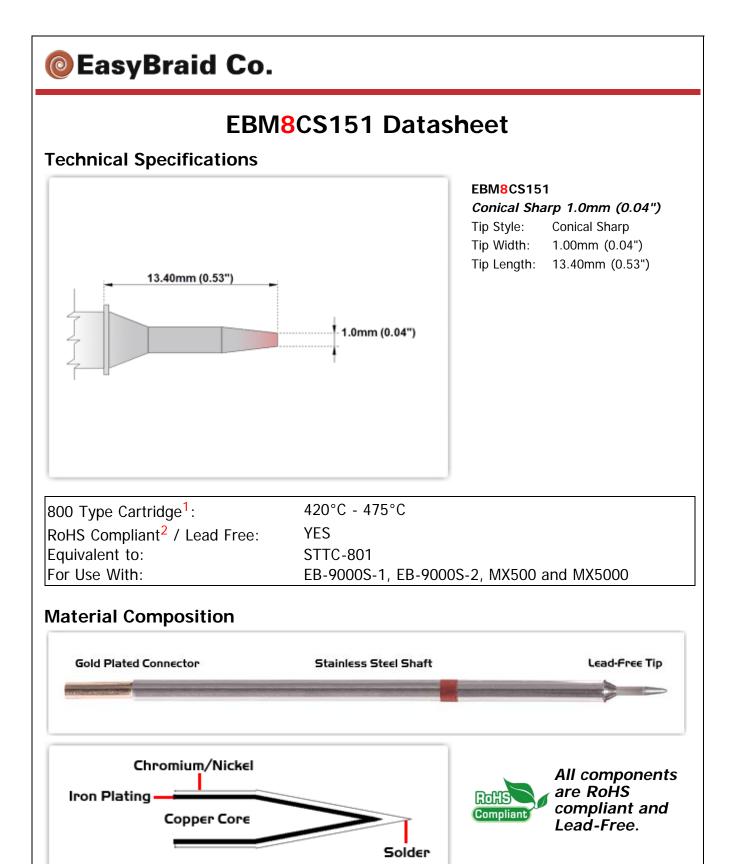

<sup>1</sup> Easy Braid Co. tip cartridges will typically idle within a temperature range of +/-1.1°C. However, there is variation in idle temperature across tip geometries within an individual temperature series. Easy Braid Co. offers a wide variety of tip geometries from 0.25mm fine point tip to 5mm chisel. The length and geometry of a tip will have an influence on the tip idle temperature. To accurately measure idle temperature it will depend greatly on the measurement method, technique and equipment used. Two different methods or the use of alternative equipment will produce different test results.

2 Please refer to <u>http://www.rohs.gov.uk</u> for details on RoHS Compliance.

Copyright © 2010-2014 Easy Braid Co. All Rights Reserved