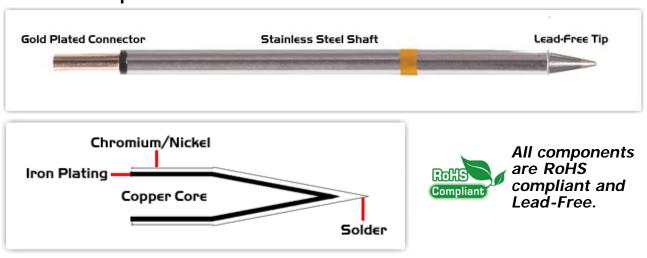

## **Material Composition**

<sup>1</sup> Easy Braid Co. tip cartridges will typically idle within a temperature range of +/-1.1°C. However, there is variation in idle temperature across tip geometries within an individual temperature series. Easy Braid Co. offers a wide variety of tip geometries from 0.25mm fine point tip to 5mm chisel. The length and geometry of a tip will have an influence on the tip idle temperature. To accurately measure idle temperature it will depend greatly on the measurement method, technique and equipment used. Two different methods or the use of alternative equipment will produce different test results.