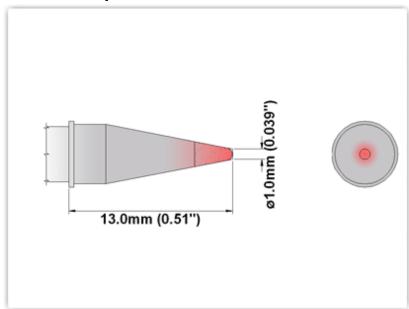

## **Technical Specifications**

EP75C010 Conical 1.00mm (0.04")

Tip Style: Conical

Tip Width: 1.00mm (0.04")
Tip Length: 13.00mm (0.51")

75 Type Cartridge<sup>1</sup>: 350°C - 398°C

RoHS Compliant<sup>2</sup> / Lead Free: YES