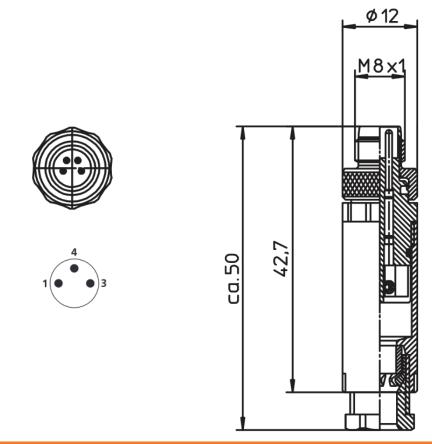

## Drawing



## **Technical Data**

| Part Number         | Cable Diameter Range                                    |
|---------------------|---------------------------------------------------------|
| 214HR               | 0.138" – 0.197" (3.5 – 5.0 mm)                          |
| Mechanical          |                                                         |
| Housing             | Polyamide                                               |
| Insert              | Polyurethane                                            |
| Shell               | Copper Alloy, Nickel Plated                             |
| Contact             | Copper Alloy, Gold Plated                               |
| O-Ring              | FKM                                                     |
| Connection          | Screw Termina